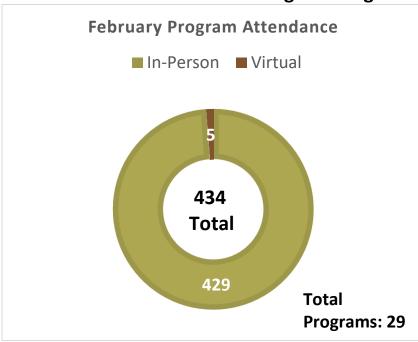

ess | 30            | -       | 0   | -       | 32            |  |  |  |
| Cards for Kids                | 88            | 0       | 3   | -       | 78            |  |  |  |

24

35



# Public Services Department Report March 2025

### **PS Reference Questions**



# Meetings & Trainings

- 3-3-25: 1:1 with Director
- 3-4-25: Mgmt Team Meeting
- 3-5-25: OEFF Team Zoom
- 3-6-25: OEFF Meeting
- 3-6-25: ARRT SC Meeting
- 3-7-25: Programs for Seniors
- 3-12-25: Green Team Meeting
- 3-13-25: OEFF Meeting
- 3-14-25: LACONI Mgmt Training

- 3-17-25: 1:1 with Director
- 3-17-25: Ch4 Taping
- 3-19-25: RAILS Meeting
- 3-19-25: Patron Trauma Training
- 3-20-25: ARRT Meeting
- 3-20-25: OEFF Zoom
- 3-21-25: RFN Meeting
- 3-24-25: Social Media Meeting
- 3-26-25: Mgmt Team Meeting

### **Programming**



March was a good month for programming. Of course the highlight was the Irish dance troop, which packed-in record numbers of people. I am still receiving compliments about it weeks later.

Our other St. Patrick's Day program, a lecture that was a mixture of the movie *The Fugitive*, the St. Patrick's Day parade, and dyeing the Chicago River, was also great. I have seen a lot of library programs in my time, and this was one of the

absolute best. The presenter, the content, even the slides were all top-notch. Big thanks to our own trustee, Sue Jankowski, for recommending this presenter. She has a variety of movie topics and we will definitely be having her back.

Our community partner, the Crisis Center for South Suburbia, canceled this month's domestic violence program due to low registr