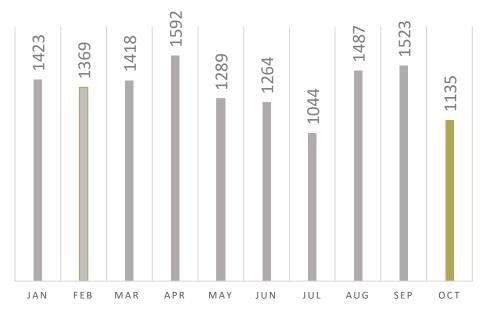

### **Programming**

October was a month of surprises as far as programming went. The parking lot closure of course meant some programs had to be rescheduled, which led to some lower-than-average attendance numbers for the month (along with monthly reference questions, etc).