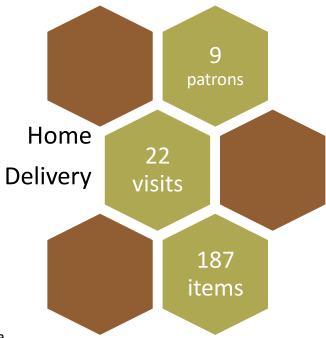

### **CIRCULATION STATISTICS FOR OCTOBER 2024**

|                                | Oct-24   | YTD 24  | Oct-23               | YTD 23    |
|--------------------------------|----------|---------|----------------------|-----------|
| Adult Circulation              |          |         | Į.                   |           |
| Books                          | 3,434    | 37,758  | 3,788                | 38,213    |
| Video                          | 354      | 4,539   | 510                  | 5,872     |
| Audio                          | 327      | 3,088   | 375                  | 4,015     |
| Periodicals                    | 136      | 1,678   | 173                  | 2,035     |
| Other Formats                  | 26       | 186     | 15                   | 152       |
| In House                       | 92       | 905     | 81                   | 934       |
| Total Adult Circulation        | 4,369    | 48,154  | 4,942                | 51,221    |
| Youth Circulation              | 4,505    | 40,134  | 7,372                | 31,221    |
| Books                          | 4,019    | 43,284  | 4,140                | 41,594    |
| Audio                          | 39       | 553     | 132                  |           |
|                                | 39       | 555     | 152                  | 1,165     |
| Teen Circulation               | 470      |         |                      | 2.500     |
| Books                          | 178      | 2,777   | 330                  | 3,583     |
| Audio                          | 1        | 37      | 2                    | 28        |
| Youth & Teen Circulation       | 1        |         | T                    |           |
| Video                          | 177      | 2,205   | 200                  | 2,094     |
| Periodicals                    | 4        | 135     | 13                   | 118       |
| Other Formats                  | 54       | 657     | -                    | 2         |
| In House Use                   | 567      | 8,584   | 793                  | 8,832     |
| Total Youth & Teen Circulation | 5,039    | 58,232  | 5,610                | 57,416    |
| Gadgets & Gizmos               | -        | 116     | Collection started   | June 2024 |
| Electronic Circulation         | <u> </u> |         |                      |           |
| eBooks (Media On Demand)       | 1,056    | 12,504  | 1,180                | 12,595    |
| eBooks (e-Read IL)             | 76       | 921     | 108                  | 1,005     |
| eAudio (e-Read IL)             | 89       | 753     | 52                   | 545       |
| eAudio (Media On Demand)       | 802      | 8,805   | 839                  | 7,470     |
| Video (Media On Demand)        | -        | -       | -                    | -         |
| Periodicals (Overdrive)        | 259      | 2,870   | 320                  | 1,255     |
| Periodicals (PressReader)      | -        | 1,817   | _                    |           |
| Total Electronic Circulation   | 2,282    | 27,670  | 3,968                | 28,824    |
| TOTAL CIRCULATION              | 11,690   | 134,172 | 14,520               | 137,461   |
| TOTAL CIRCULATION              | 11,050   | 154,172 | 14,520               | 137,401   |
| ILL - Received                 | 1,194    | 12,714  | 1,220                | 12,851    |
| ILL - Sent                     | 996      | 10,175  | 1,056                | 10,428    |
| Reciprocal Borrowing           | 1,023    | 12,077  | 1,012                | 12,331    |
| Online Renewals                | 23       | 347     | 29                   | 375       |
| Self-Checkout                  | 3,510    | 41,882  | 4,023                | 43,082    |
| Computer Usage                 |          |         | l.                   |           |
| Library Workstation Sessions   | 468      | 4,919   | 295                  | 3,819     |
| Wireless Sessions              | 1,079    | 9,581   | 1,038                | 8,641     |
| Total Sessions                 | 1,547    | 14,500  | 1,333                | 12,460    |
| # of People Using the Library  | 8,469    | 99,737  | 9,976                | 93,650    |
| Homebound Deliveries           |          |         | Current Month        | Full Year |
| Patrons Serviced               |          |         | 9                    |           |
| Visits                         |          |         | 22                   | 190       |
| Items                          |          |         | 187                  | 1,254     |
|                                |          |         |                      | _,        |
| Museum Pass Program            |          |         | <b>Current Month</b> | Full Year |
| Total Passes                   | 18       | 168     |                      |           |