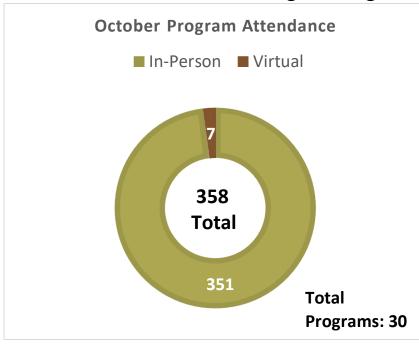

### **Programming**

October was a month of surprises as far as programming went. The parking lot closure of course meant some programs had to be rescheduled, which led to some lower-than-average attendance numbers for the month (along with monthly reference questions, etc).