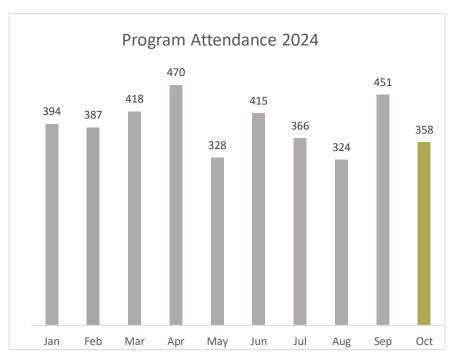

### **Programming**

October was a month of surprises as far as programming went. The parking lot closure of course meant some programs had to be rescheduled, which led to some lower-than-average attendance numbers for the month (along with monthly reference questions, etc).