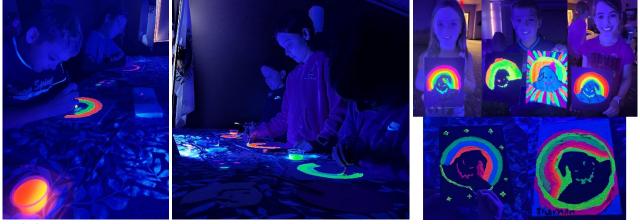

The Illinois State Treasurer I-Cash events continue to do well, we have one more coming up this year. The Halloween programs did okay this year, particularly the Disney Haunted Mansion, but

I was a little disappointed with the turn out for the paranormal investigators program, particularly since it was part of the Friends week. I thought it would have more interest.