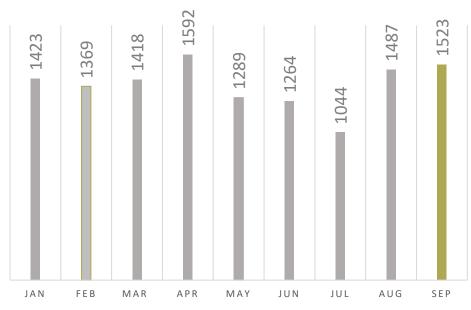

| Total Passes             |        |         | 14            | 150       |  |

#### Library Cards Issued

| Patron Types                  | Month's Start | Renewed | New | Deleted | Cards to Date |
|-------------------------------|---------------|---------|-----|---------|---------------|
| Resident                      | 4,156         | 51      | 29  | -       | 4,185         |
| Non-Resident/Trinity/Business | 29            | 3       | -   | -       | 29            |
| Cards for Kids                | 74            | 7       | -   | -       | 74            |

Respectfully submitted by Lorena Rodriguez, Head of Circulation



## Public Services Department Report September 2024



**PS Reference Questions** 

## Meetings & Trainings

- 9-3-24: 1 on 1 with Director
- 9-4-24: RAILS Member Update
- 9-5-24: ILA Conference Committee Meeting
- 9-9-24: Channel 4 "At the Library" Recording
- 9-10-24: Generative Al in Libraries Webinar
- 9-12-24: ELSUM Meeting
- 9-16-24: Documentation is Communication Webinar

- 9-16-24: 1 on 1 with Director
- 9-16-24: Kris Kringle Market Meeting
- 9-19-24: LJ Library Skills Demo
- 9-19-24: ARRT Meeting
- 9-20-24: RFN Meeting
- 9-20-24: Increase Comm. Engagement Webinar
- 9-24-24: One Earth Meeting
- 9-25-24: Green Team Meeting
- 9-26-24: Management Meeting



September saw us return to our normal packed program schedule after Labor Day week. We started with a well-attended presentation from about the Eastland disaster that featured not on