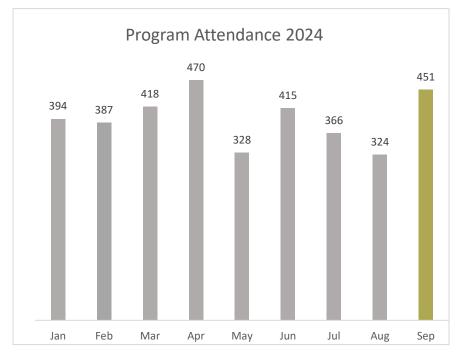

ms, so I foresee more installments of this in the future.

The Glowforge and Scrapbook classes were filled-up and well-received, as always. The Glowforge class was a bit different, we usually make the items in the class, but since these projects were a little "bigger" than usual, I pre-made most of the pieces for people, then did one "live" so people could see how the software and machine worked. Then they glued things

2

together and painted them up, another more "crafty" process than we usually do.

I was disappointed with attendance at the Chicago Arabic Music Ensemble concert. We had 34 people registered, already lower than our typical concerts, and only 15 people attended. This was one of our first program efforts to connect more with our local Arab American community, we will keep



trying. The Middle Eastern Cooking Demo coming up in November is nearly full, I have high hopes for that one.

## Marketing/Publicity/Outreach

The Big Event for September was, of course, Fan Con. Public Services Librarian Christina Vincent chaired the Fan Con committee this year, and the whole thing went very well. Meticulously planned, the library welcomed around 445 attendees for the festivities that day. We also continued to provide typical library services despite all the commotion. Most of our patrons wondered what was going on, but nobody had any complaints. **Deliverv** 

Other than that, Tina and I filmed the October Channel 4 spot.

## Local History

We are gearing up to do a deep dive back into metadata tagging the remaining Regional photos during the parking lot construction.