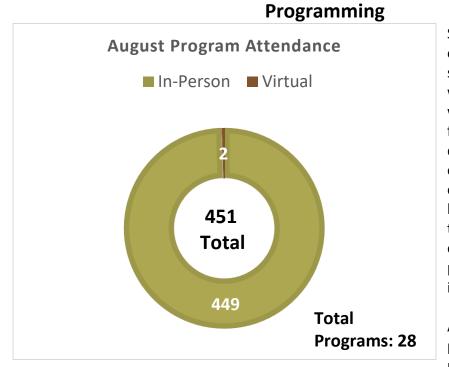

| 74            | 7       | -   | -       | 74            |

Respectfully submitted by Lorena Rodriguez, Head of Circulation



## Public Services Department Report September 2024



**PS Reference Questions** 

## Meetings & Trainings

- 9-3-24: 1 on 1 with Director
- 9-4-24: RAILS Member Update
- 9-5-24: ILA Conference Committee Meeting
- 9-9-24: Channel 4 "At the Library" Recording
- 9-10-24: Generative Al in Libraries Webinar
- 9-12-24: ELSUM Meeting
- 9-16-24: Documentation is Communication Webinar

- 9-16-24: 1 on 1 with Director
- 9-16-24: Kris Kringle Market Meeting
- 9-19-24: LJ Library Skills Demo
- 9-19-24: ARRT Meeting
- 9-20-24: RFN Meeting
- 9-20-24: Increase Comm. Engagement Webinar
- 9-24-24: One Earth Meeting
- 9-25-24: Green Team Meeting
- 9-26-24: Management Meeting



September saw us return to our normal packed program schedule after Labor Day week. We started with a well-attended presentation from about the Eastland disaster that featured not one but two granddaughters of survivors. A patron also brought in a large model of the Eastland that the everyone, including the presenters, were very interested in.

As predicted, the Cheese 101 program was a big hit. The presenter came highly

recommended, and she has several other cheese programs, so I foresee more installments of this in the future.

The Glowforge and Scrapbook classes were filled-up and well-received, as always. The Glowforge class was a bit different, we usually make the items in the class, but since these projects were a little "bigger" than usual, I pre-made most of the pieces for peopl