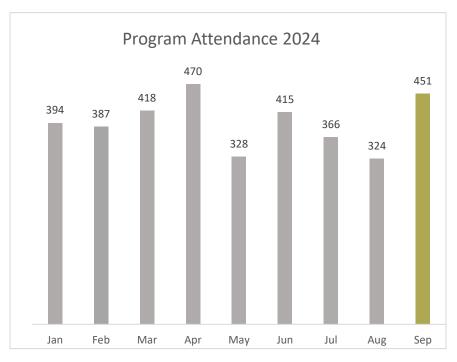

Trustee Keough presented the Treasurer's motions. The first of these was the motion to approve the General Fund bills, totaling \$148,493.14, for the month of August 2024. Trustee Key seconded. On a roll call vote, the motion carried. Trustee Keough next moved to approve the Treasurer's report for the month ending August 31, 2024. Trustee Rhodes seconded. This motion carried on a roll call vote.