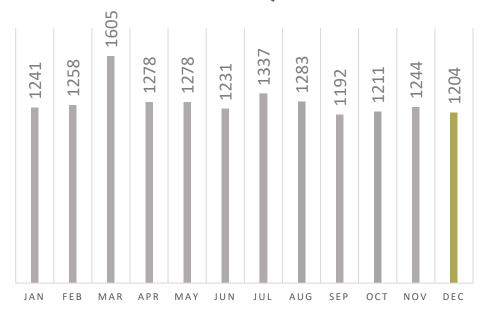

28/23  DATE 11/07/23 11/28/23  DATE 11/07/23 11/28/23  DATE 11/14/23 11/21/23 11/28/23 | 2:00 11:00 11:00 11:00 12:00 12:00 12:00 10:00 10:00 10:00 10:00 10:00 10:00 10:00 10:00 10:00 | pm am  //E pm pm pm pm pm am | No N                                               | TeaTime on Tue Senior Center  the Cinema: Boo  GG  G  RAFTERS afters aft | sdays Book Di  | scussion   | REGISTERED                                                                                                 | N/A                                                                  | ATTENDANCE  ATTENDANCE  4 2 4 0  ATTENDANCE 6 8 6 6 ATTENDANCE 14 16 14 15  ATTENDANCE 0  ATTENDANCE 0  ATTENDANCE 14 15  ATTENDANCE 0  Attendance 84        |



## Public Services Department Report December 2023

## **PS Reference Questions**



## 2023 Stats

#### • Total

Questions Answered: 15,362

o Program Attendees: 4,497

o Home Delivery Items: 1,548

o Puzzle Tablers (At Least): 1,053

Spice Kits Handed Out: 348

Number of Programs: 331

Book Discussion Patrons: 233

Tech Time w/Emily Patrons: 80

#### **Top Ten Programs By Attendance in 2023**

1. Julia Child w/Leslie Goddard (April): 78

2. Madrigal Singers (Nov): 67

3. Celtic Christmas (Dec): 66

4. Wills & Trusts (Sep): 65

5. Irish Music (March): 60

6. Blues in America (Feb): 59

7. Grilling w/Chef Maddox (July): 53

8. Beatles Revolver (Aug): 52

9. New Year, New You Cooking (Jan): 50

10. James Herriot / All Creatures Great &

Small (Feb): 49

**Programming** 



We did not have many programs in December (aside from the typical weekly Scrabble Club, etc), and hi