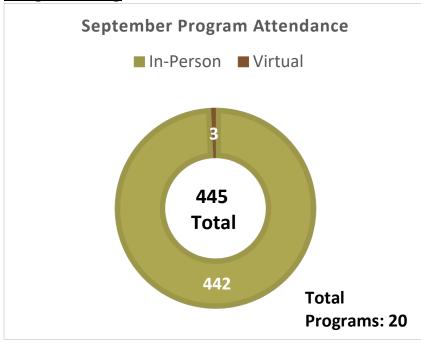

| 2   | =       | 141           |
| Cards for Kids                | 51            | 1       | -   | -       | 51            |



## Public Services Department Report November 2023

## **PS Reference Questions**



## **Meetings & Trainings**

- 11-1-23: Management Team Meeting
- 11-2-23: West Side Area Programmers Meeting
- 11-2-23: ARRT Meeting
- 11-8-23: ASMR Meeting (Adult Services Managers Roundtable)
- 11-8-23: Social Media Committee Meeting
- 11-13-23: Channel 4 Taping
- 11-13-23: ILA Annual Committee 2024 Meeting
- 11-15-23: Social Media & The First Amendment Webinar
- 11-15-23: RAILS Update Webinar
- 11-15-23: Green Team Meeting
- 11-17-23: Middle Managers Roundtable Meeting
- 11-27-23: ARRTCon Panel Check-In
- 11-28-23: ARRTCon Panel Meeting
- 11-30-23: ARRTCon

**Programming** 



Programming in November remained fairly steady, and this was the first month where none of the presenters wanted to be virtual, except the ones that were presenting virtually. Not sure if that is going to become more common the further we get from lockdowns, but it is an interesting development.

In any event, given that we had two weeks "off" from programming due to Thanksgiving, the numbers are pretty good. We kicked

off November with Leslie Goddard, who was great but drew far less people than she usually does. Not sure if it's because people just got the newsletter and she was on November 2 or if there was some other factor, but it was a reminder that I should not schedule "big" programs the week a new newsletter comes out. Another lesson from this month was that a lot of people are