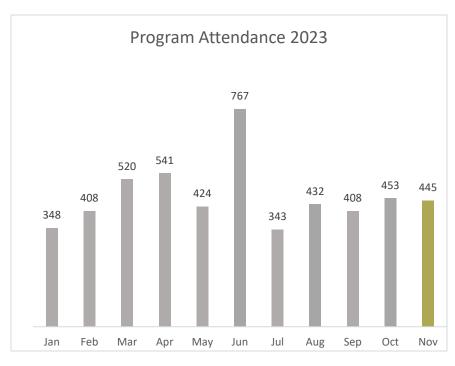

drew far less people than she usually does. Not sure if it's because people just got the newsletter and she was on November 2 or if there was some other factor, but it was a reminder that I should not schedule "big" programs the week a new newsletter comes out. Another lesson from this month was that a lot of people are very passionate about their viewpoint of the JFK assassination.

We had our first FabLab class, this one was making holiday placecards on the Cricut. We had 6

register and 3 attend. Less people than we would have liked, but the December Glowforge program is full and has a full waiting list, so we're probably going to run that one twice.

Beth's Spice Club Meet & Greet went well and was quite charming. Merry & Bright in the Heights programs were well-attended, as always.



## Marketing/Publicity/Outreach

Tina and I held down the library table at the Lake Katherine Pumpkin Smash event. It went well and we had a fair number of visitors stop by the table to talk about the FabLab.

Speaking of the FabLab, we once again produced a number of items for the Kris Kringle Market. It was a somewhat challenging process this year, but it turned out well.

Finally, Tina and I also filmed the December "At the Library" for Channel 4.

## **Local History**

We received our new photo displays and Beth has started organizing them to be put out next year. We will have a healthy rotation of a number of photo displays throughout the library over the course of the year.

Home Delivery visits

84
ited
a
nout

Beth's slideshow of local veterans also went over very well at the Vet