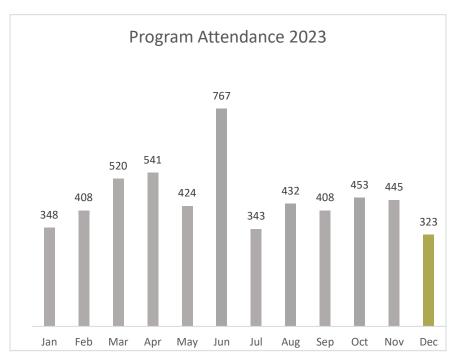

now in March that they also happen to play music in months other than March, and since our patrons loved them, I figured they were worth having back. Glad I did, it was a great performance and many people attended. They even closed out with a lyrically-modified cover of "Fairytale of New York".

I decided to give "Adult Coloring and Cocoa" a go, wherein the idea is that people drop-in, grab

an adult coloring book page (holiday-themed, of course), and a cup of hot chocolate. I put a yule log up on the Meeting Room projector screen with a classic holiday playlist in the background. It went pretty well. Most of the attendees were special needs adults who were VERY excited about the whole thing, which warmed my heart. It was an experiment to see if something like that might work on a random



Saturday, and since it is a pretty low effort thing staff-wise, I think we'll do it again at some point.

The FabLab class, our second, was interesting. This one was making ornaments on the Glowforge. It filled-up quickly and the waitlist filled-up, so we added a second class the hour before and offered for the waitlisted people to come to that one. In an interesting turn of events, 5 of the waitlisted people showed-up for the extra class, but only 3 of the 8 registered for the original class appeared for that one. In any event, I'm glad we added the second class and accommodated as many people as possible.

## Marketing/Publicity/Outreach

PS created 3 items in the FabLab for Kris Kringle Market. YTS created an additional "kids" item. There were some challenges with creating the items,