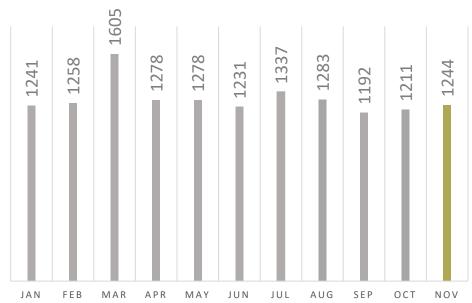

|        |          | <b>Current Month</b> | Full Year      |
| Total Passes                   |        |          | 17                   | 203            |

| Library Cards Issued          |               |         |     |         |               |
|-------------------------------|---------------|---------|-----|---------|---------------|
| Patron Types                  | Month's Start | Renewed | New | Deleted | Cards to Date |
| Resident                      | 5,533         | 25      | 13  | -       | 5,546         |
| Non-Resident/Trinity/Business | 139           | -       | 2   | =       | 141           |
| Cards for Kids                | 51            | 1       | -   | -       | 51            |



## Public Services Department Report November 2023

## **PS Reference Questions**



## **Meetings & Trainings**

- 11-1-23: Management Team Meeting
- 11-2-23: West Side Area Programmers Meeting
- 11-2-23: ARRT Meeting
- 11-8-23: ASMR Meeting (Adult Services Managers Roundtable)
- 11-8-23: Social Media Committee Meeting
- 11-13-23: Channel 4 Taping
- 11-13-23: ILA Annual Committee 2024 Meeting
- 11-15-23: Social Media & The First Amendment Webinar
- 11-15-23: RAILS Update Webinar
- 11-15-23: Green Team Meeting
- 11-17-23: Middle Managers Roundtable Meeting
- 11-27-23: ARRTCon Panel Check-In
- 11-28-23: ARRTCon Panel Meeting
- 11-30-23: ARRTCon

**Programming** 



Programming in November remained fairly steady, and this was the first month where none of the presenters wanted to be virtual, except the ones that were presenting virtually. Not sure if that is going to becom